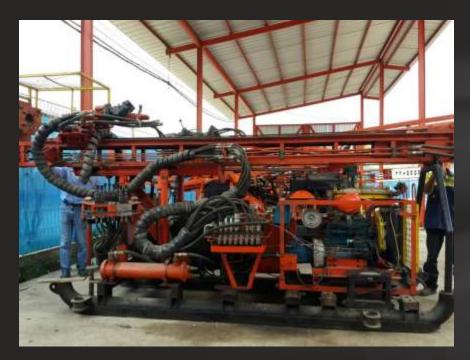

#### Asahi Diamond Shipt: Import shipt ex. AU – JKT, Commodity: Pipe

**Scope of work :** EXW 1 x 40' DC , Custom clearance , rework to Wing Box truck and delivery to Batang Toru , North Sumatera.

Indodrill Shipt: Export drilling unit using 1 x 20' FR container ex. JKT – Kuching, Malaysia.

#### Sumatera Gold Cooper Mine: Delivery pipe with trucking to support SGCM

**Scope of Work :** Provide Trucking - FOT