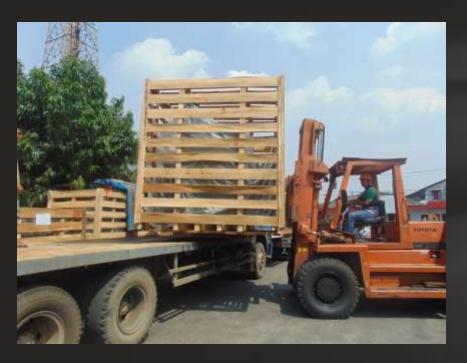

**General Motor Project**: GM stopped operation and closed their factory in Indonesia and appointed PJL to do the packing and removed all the equipment to India. Total 1200 cbm.

**Scope of work**: Packing and Ship out ex. Jakarta - Mumbai

#### Asahi Diamond Shipt: Import shipt ex. AU – JKT, Commodity: Pipe

**Scope of work :** EXW 1 x 40' DC , Custom clearance , rework to Wing Box truck and delivery to Batang Toru , North Sumatera.

Indodrill Shipt: Export drilling unit using 1 x 20' FR container ex. JKT – Kuching, Malaysia.