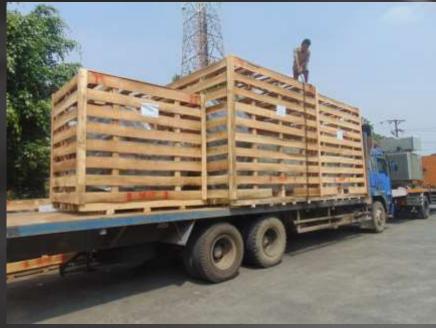

**General Motor Project**: GM stopped operation and closed their factory in Indonesia and appointed PJL to do the packing and removed all the equipment to India. Total 1200 cbm.

**Scope of work**: Packing and Ship out ex. Jakarta - Mumbai

#### Asahi Diamond Shipt: Import shipt ex. AU – JKT, Commodity: Pipe

**Scope of work :** EXW 1 x 40' DC , Custom clearance , rework to Wing Box truck and delivery to Batang Toru , North Sumatera.

Indodrill Shipt: Export drilling unit using 1 x 20' FR container ex. JKT – Kuching, Malaysia.