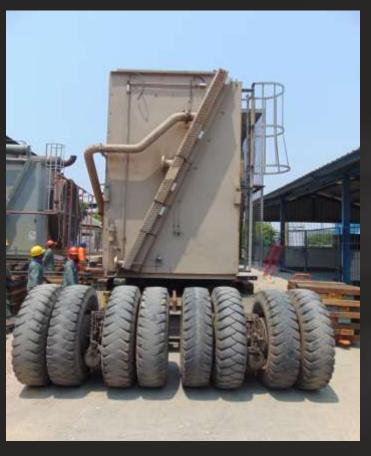

## 5. Experiences

**Pertamina – Post Energy Project :** Demobilization 4 x 9 tons cooler, 4 x 43 Tons compressor, pipe, 2 x 20' office container from Pertamina field tambun – PE Workshop.

**Scope of work :** Jacking, loading – unload, Trucking, crane.