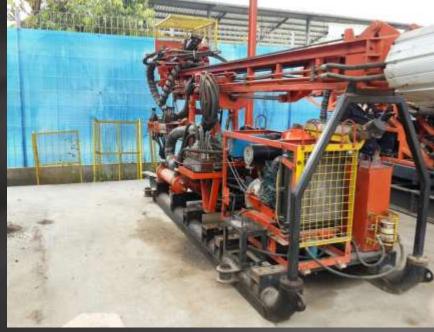

#### Asahi Diamond Shipt: Import shipt ex. AU – JKT, Commodity: Pipe

**Scope of work :** EXW 1 x 40' DC , Custom clearance , rework to Wing Box truck and delivery to Batang Toru , North Sumatera.

Indodrill Shipt: Export drilling unit using 1 x 20' FR container ex. JKT – Kuching, Malaysia.

#### Sumatera Gold Cooper Mine: Delivery pipe with trucking to support SGCM

**Scope of Work :** Provide Trucking - FOT