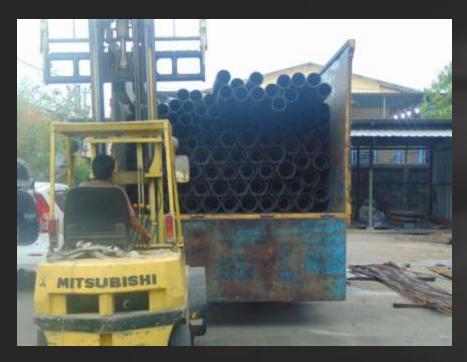

#### Asahi Diamond Shipt: Import shipt ex. AU – JKT, Commodity: Pipe

**Scope of work :** EXW 1 x 40' DC , Custom clearance , rework to Wing Box truck and delivery to Batang Toru , North Sumatera.

Indodrill Shipt: Export drilling unit using 1 x 20' FR container ex. JKT – Kuching, Malaysia.

#### Sumatera Gold Cooper Mine: Delivery pipe with trucking to support SGCM

**Scope of Work :** Provide Trucking - FOT